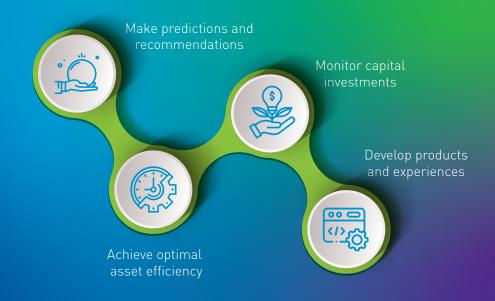

According to your data maturity, we can implement a data strategy to transform your complex data into clear and actionable insights.

Your data may allow you to:

Congratulations! You have successfully won the game.
You cannot fail when you play these 3 together!